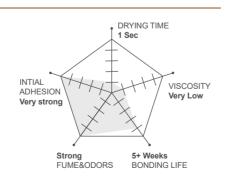

#### Eyelash Glue Speed

Model No: No.1
Size (g/oz): 5g/10g
High performance:
Setting time of 1 sec.

Thin, liquid-like consistency

Setting time: 1-2"
Retention: ~ 4 Weeks