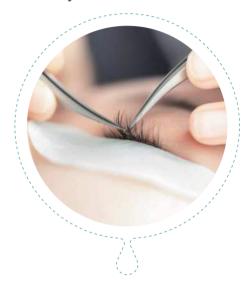

## EYELASH GLUE INTRODUCTION

IELAN Eyelash Glue is without hydroquinone. It's all approved by with the European and USA cosmetic standard.

With the high bonding performance, fast setting by 2-3 seconds and long lasting time for 5-7 weeks. It won't damage the natural eyelash.

#### **HOW TO USE**

Apply to eyelashes, wait 30 seconds until tacky, hold down from end to end for 10 seconds.