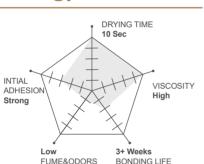

#### 

Model No: No.6
Size (g/oz): 5g/10g
High performance: Safe glue
for clients with sensitivity to
eyelash extension.
High viscosity.

Setting time: 8-10"
Retention: ~3 Weeks