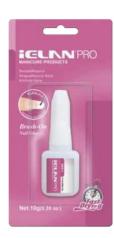

#### Nail Glue - Brush On 3g

Model No: I-004

Size ( g / oz ) : 3g / 0.10 oz. Product Detail : Fast set time and best for brush tip application