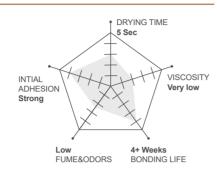

#### Eyelash Glue No Smell

Model No: No.5
Size (g/oz): 5g/10g
High performance: Safe glue for clients with sensitivity to eyelash extension.
Medium to low consistency.

Setting time: 5-6"
Retention: ~ 4 Weeks