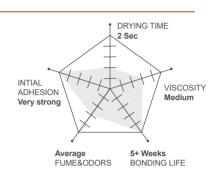

#### Eyelash Glue Quick

Model No : No.2 Size ( g / oz ) : 5g / 10g High performance : Fastest

setting time in medium

consistency
Setting time: 2"

Retention: ~ 5 Weeks