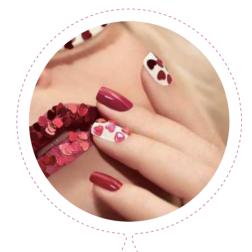

## NAIL GLUE INTRODUCTION

IELAN Nail Glue repairs broken nails, seals silk wraps and attaches artificial nails to natural fingernails.

#### **HOW TO USE**

- 1. Remove polish and clean nails thoroughly.
- 2. Apply one drop of glue to the spilt or broken nails or nail tip and hold the break or tip together with gentle pressure for 5~10 seconds.
- 3. Let dry and smooth nails with a file or buffer.
- 4. After each use, wipe applicator tip and replace cap tightly.