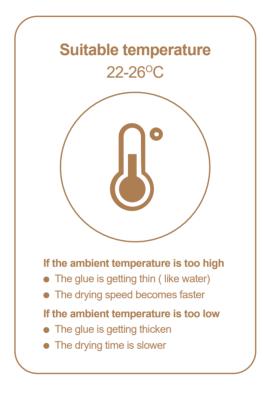

#### **IMPORTANT FACTORS FOR GLUE APPLICAION**

The temperature, humidity, light, cleanliness of grafting environment and the state of customers' eyelashes are all important factors affecting the effect of glue.