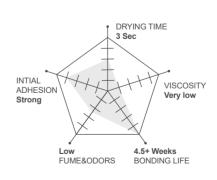

#### Eyelash Glue No Smell

Model No : No.4

Size (g / oz ): 5g / 10g High performance: Safe glue for clients with sensitivity to

eyelash extension.

Setting time: 3-4"

Retention: ~ 4.5 Weeks