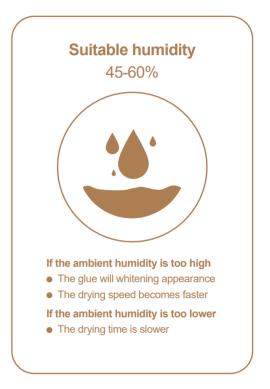

#### **IMPORTANT FACTORS FOR GLUE APPLICAION**

The temperature, humidity, light, cleanliness of grafting environment and the state of customers' eyelashes are all important factors affecting the effect of glue.