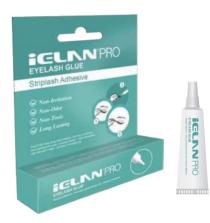

#### Eyelash Glue

Model No: E-001

Size (g/oz): 3g/0.10 oz. Product Detail: Non-irritation, non-odor,non-toxic,long lasting

#### Eyelash Glue

Model No: E-002

Size (g/oz): 5g/0.176 oz. Product Detail: Non-irritation, non-odor,non-toxic,long lasting

#### Eyelash Glue

Model No: E-003

Size (g/oz): 3g/0.10 oz. Product Detail: Non-irritation, non-odor,non-toxic,long lasting

#### Eyelash Glue

Model No : E-004

Size (g/oz): 5g/0.18 oz. Product Detail: Non-irritation, non-odor,non-toxic,long lasting

Color: White/Black

#### Eyelash Glue

Model No: E-005

Size (g/oz): 5g/0.18 oz. Product Detail: Non-irritation, non-odor,non-toxic,long lasting

Color: White/Black

Model No: E-006

Size (g/oz): 7g/0.25 oz. Product Detail: Non-irritation, non-odor,non-toxic,long lasting

#### Eyelash Glue

Model No: E-007

Size (g/oz): 7g/0.25 oz. Product Detail: Non-irritation, non-odor,non-toxic,long lasting

Color: White/Black