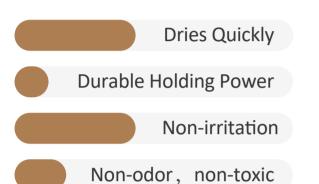

## EYELASH GLUE INTRODUCTION

IELAN Eyelash Glue is without hydroquinone. It's all approved by with the European and USA cosmetic standard.

With the high bonding performance, fast setting by 2-3 seconds and long lasting time for 5-7 weeks. It won't damage the natural eyelash.

#### Eyelash Glue

Model No: E-001

Size (g/oz): 3g/0.10 oz. Product Detail: Non-irritation, non-odor,non-toxic,long lasting