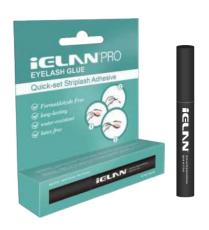

#### Eyelash Glue

Model No: E-001

Size (g/oz): 3g/0.10 oz. Product Detail: Non-irritation, non-odor,non-toxic,long lasting

#### Eyelash Glue

Model No: E-002

Size (g/oz): 5g/0.176 oz. Product Detail: Non-irritation, non-odor,non-toxic,long lasting

#### Eyelash Glue

Model No: E-003

Size (g/oz): 3g/0.10 oz. Product Detail: Non-irritation, non-odor,non-toxic,long lasting

#### Eyelash Glue

Model No : E-004

Size (g/oz): 5g/0.18 oz. Product Detail: Non-irritation, non-odor,non-toxic,long lasting

Color: White/Black

#### Eyelash Glue

Model No: E-005

Size (g/oz): 5g/0.18 oz. Product Detail: Non-irritation, non-odor,non-toxic,long lasting

Color: White/Black

Model No: E-006

Size (g/oz): 7g/0.25 oz. Product Detail: Non-irritation, non-odor,non-toxic,long lasting

#### Eyelash Glue

Model No: E-007

Size (g/oz): 7g/0.25 oz. Product Detail: Non-irritation, non-odor,non-toxic,long lasting

Color: White/Black