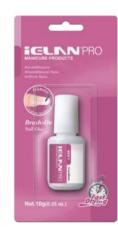

#### **Manicure Kits**

Model No: I-008

Size ( g / oz ): 15ml / 0.52 fl.oz.

Product Detail: For professional nail salon