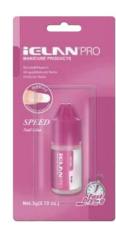

#### Eyelash Glue Speed

Model No: No.1
Size (g/oz): 5g/10g
High performance:
Setting time of 1 sec.

Thin, liquid-like consistency

Setting time: 1-2"
Retention: ~ 4 Weeks