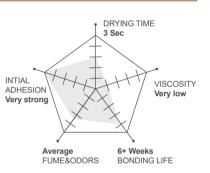

#### Eyelash Glue **Ultra**

Model No: No.3
Size (g/oz): 5g/10g
High performance: Powerful
bonding and long retention.
Thin, liquid-like consistency

Setting time: 3-4"
Retention: ~ 6 Weeks